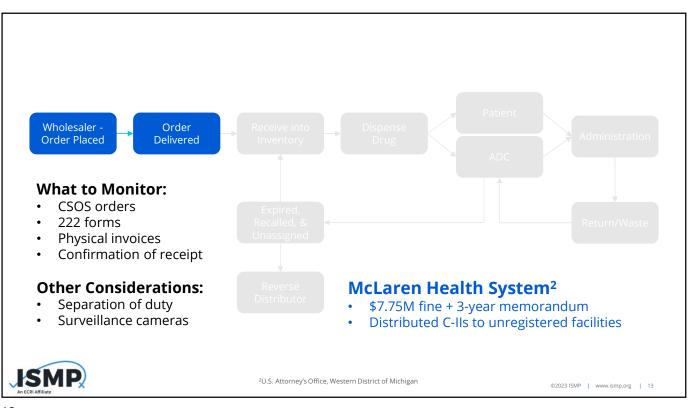

Approach
- A day in the life...
- Lessons Learned/Challenges
- Harnessing Technology



ISMP

**Drug Diversion** 

The illegal distribution or abuse of prescription drugs or their use for purposes not intended by the prescriber<sup>1</sup>

- Controlled substances
- Non-controlled substances
- Recalled
- Expired
- Waste





<sup>1</sup>U.S. Department of Health and Human Services

©2023 ISMP | www.ismp.org | 4

©2023 ISMP | www.ismp.org | 3







8

©2023 ISMP | www.ismp.org | 8

| Monitoring     |                               |
|----------------|-------------------------------|
| Audits         |                               |
| Surveillance   |                               |
| A.I. Solutions |                               |
| 9              | ©2023 ISMP   www.ismp.org   9 |













15





17













How will information be shared and with whom?

#### Internal

- Diversion Team
- Leadership Personnel
- Suspected Diverter

#### **External**

- DEA
- State Licensing Boards
- Law Enforcement



24

©2023 ISMP | www.ismp.org | 24



©2023 ISMP | www.ismp.org | 26









| Institute for Safe Medication Practices<br>An ECRI Affiliate |  |
|--------------------------------------------------------------|--|
| Questions?                                                   |  |
| adam.beeler@protenus.com                                     |  |
|                                                              |  |
|                                                              |  |
|                                                              |  |