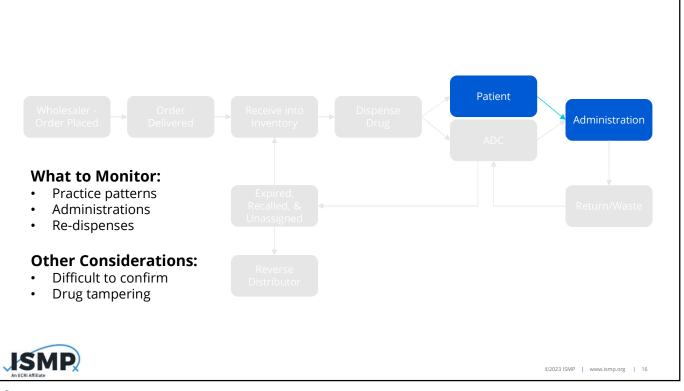

A day in the life...
- Lessons Learned/Challenges
- Harnessing Technology



ISMP

**Drug Diversion** 

The illegal distribution or abuse of prescription drugs or their use for purposes not intended by the prescriber<sup>1</sup>

- Controlled substances
- Non-controlled substances
- Recalled
- Expired
- Waste





<sup>1</sup>U.S. Department of Health and Human Services

©2023 ISMP | www.ismp.org | 4

©2023 ISMP | www.ismp.org | 3







8

©2023 ISMP | www.ismp.org | 8

| Monitoring     |                               |
|----------------|-------------------------------|
| Audits         |                               |
| Surveillance   |                               |
| A.I. Solutions |                               |
| 9              | ©2023 ISMP   www.ismp.org   9 |













15





17













How will information be shared and with whom?

#### Internal

- Diversion Team
- Leadership Personnel
- Suspected Diverter

#### **External**

- DEA
- State Licensing Boards
- Law Enforcement



24

©2023 ISMP | www.ismp.org | 24



©2023 ISMP | www.ismp.org | 26









| Institute for Safe Medication Practices<br>An ECRI Affiliate |  |
|--------------------------------------------------------------|--|
| Questions?                                                   |  |
| adam.beeler@protenus.com                                     |  |
|                                                              |  |
|                                                              |  |
|                                                              |  |