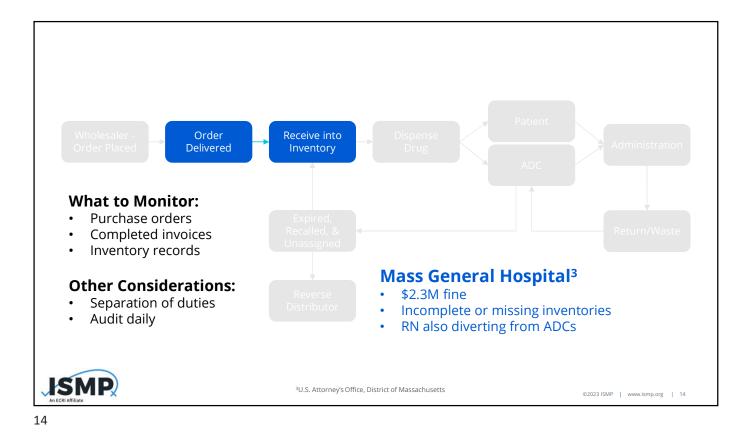

- Controlled substances
- Non-controlled substances
- Recalled
- Expired
- Waste

<sup>1</sup>U.S. Department of Health and Human Services

©2023 ISMP | www.ismp.org | 4

©2023 ISMP | www.ismp.org | 3

8

©2023 ISMP | www.ismp.org | 8