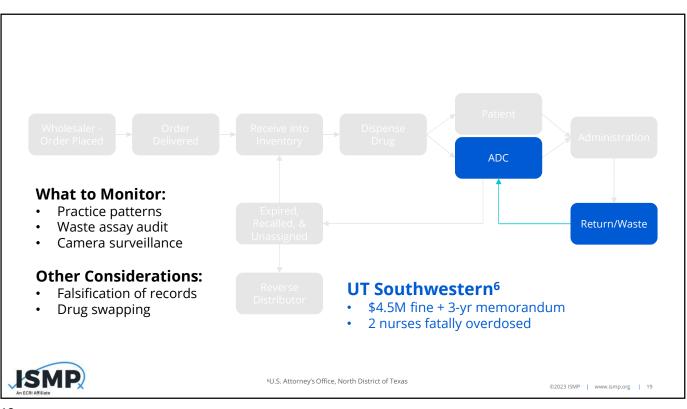

the life...
- Lessons Learned/Challenges
- Harnessing Technology



ISMP

**Drug Diversion** 

The illegal distribution or abuse of prescription drugs or their use for purposes not intended by the prescriber<sup>1</sup>

- Controlled substances
- Non-controlled substances
- Recalled
- Expired
- Waste





<sup>1</sup>U.S. Department of Health and Human Services

©2023 ISMP | www.ismp.org | 4

©2023 ISMP | www.ismp.org | 3







8

©2023 ISMP | www.ismp.org | 8

| Monitoring     |                               |
|----------------|-------------------------------|
| Audits         |                               |
| Surveillance   |                               |
| A.I. Solutions |                               |
| 9              | ©2023 ISMP   www.ismp.org   9 |













15





17













How will information be shared and with whom?

#### Internal

- Diversion Team
- Leadership Personnel
- Suspected Diverter

#### **External**

- DEA
- State Licensing Boards
- Law Enforcement



24

©2023 ISMP | www.ismp.org | 24



©2023 ISMP | www.ismp.org | 26









| Institute for Safe Medication Practices<br>An ECRI Affiliate |  |
|--------------------------------------------------------------|--|
| Questions?                                                   |  |
| adam.beeler@protenus.com                                     |  |
|                                                              |  |
|                                                              |  |
|                                                              |  |