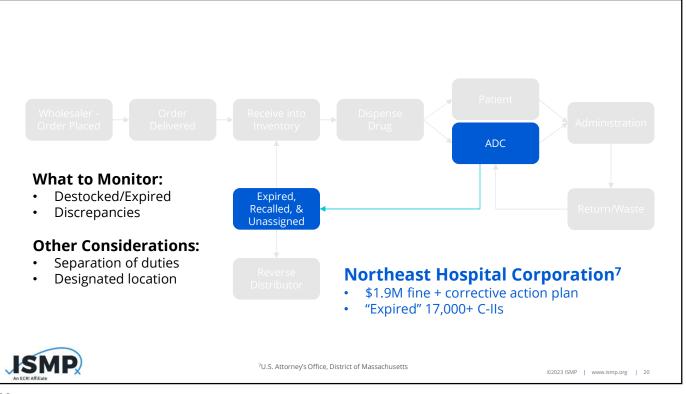

e life...
- Lessons Learned/Challenges
- Harnessing Technology



ISMP

**Drug Diversion** 

The illegal distribution or abuse of prescription drugs or their use for purposes not intended by the prescriber<sup>1</sup>

- Controlled substances
- Non-controlled substances
- Recalled
- Expired
- Waste





<sup>1</sup>U.S. Department of Health and Human Services

©2023 ISMP | www.ismp.org | 4

©2023 ISMP | www.ismp.org | 3







8

©2023 ISMP | www.ismp.org | 8

| Monitoring     |                               |
|----------------|-------------------------------|
| Audits         |                               |
| Surveillance   |                               |
| A.I. Solutions |                               |
| 9              | ©2023 ISMP   www.ismp.org   9 |













15





17













How will information be shared and with whom?

#### Internal

- Diversion Team
- Leadership Personnel
- Suspected Diverter

#### **External**

- DEA
- State Licensing Boards
- Law Enforcement



24

©2023 ISMP | www.ismp.org | 24



©2023 ISMP | www.ismp.org | 26









| Institute for Safe Medication Practices<br>An ECRI Affiliate |  |
|--------------------------------------------------------------|--|
| Questions?                                                   |  |
| adam.beeler@protenus.com                                     |  |
|                                                              |  |
|                                                              |  |
|                                                              |  |