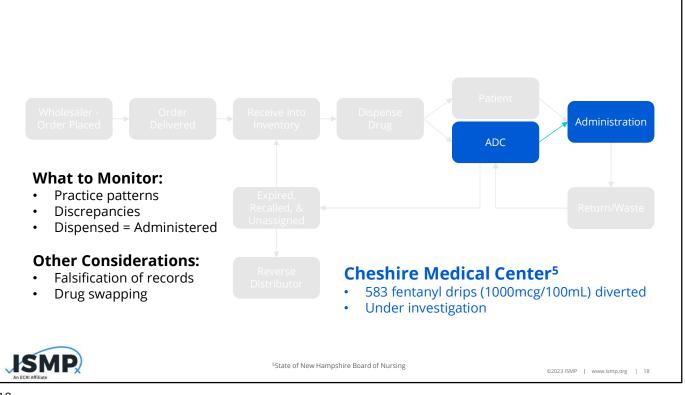

n the life...
- Lessons Learned/Challenges
- Harnessing Technology



ISMP

**Drug Diversion** 

The illegal distribution or abuse of prescription drugs or their use for purposes not intended by the prescriber<sup>1</sup>

- Controlled substances
- Non-controlled substances
- Recalled
- Expired
- Waste





<sup>1</sup>U.S. Department of Health and Human Services

©2023 ISMP | www.ismp.org | 4

©2023 ISMP | www.ismp.org | 3







8

©2023 ISMP | www.ismp.org | 8

| Monitoring     |                               |
|----------------|-------------------------------|
| Audits         |                               |
| Surveillance   |                               |
| A.I. Solutions |                               |
| 9              | ©2023 ISMP   www.ismp.org   9 |













15





17













How will information be shared and with whom?

#### Internal

- Diversion Team
- Leadership Personnel
- Suspected Diverter

#### **External**

- DEA
- State Licensing Boards
- Law Enforcement



24

©2023 ISMP | www.ismp.org | 24



©2023 ISMP | www.ismp.org | 26









| Institute for Safe Medication Practices<br>An ECRI Affiliate |  |
|--------------------------------------------------------------|--|
| Questions?                                                   |  |
| adam.beeler@protenus.com                                     |  |
|                                                              |  |
|                                                              |  |
|                                                              |  |