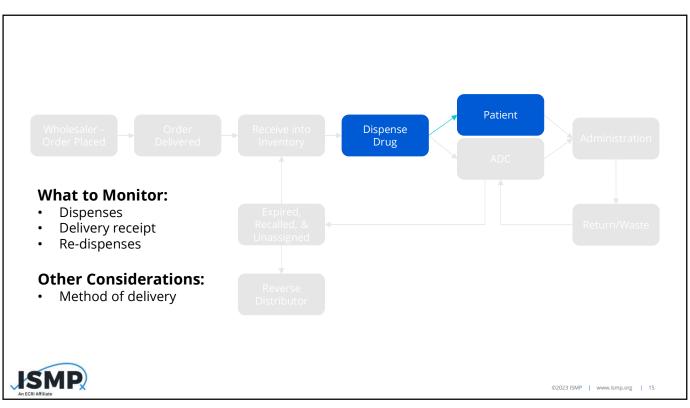

oach
- A day in the life...
- Lessons Learned/Challenges
- Harnessing Technology



ISMP

**Drug Diversion** 

The illegal distribution or abuse of prescription drugs or their use for purposes not intended by the prescriber<sup>1</sup>

- Controlled substances
- Non-controlled substances
- Recalled
- Expired
- Waste





<sup>1</sup>U.S. Department of Health and Human Services

©2023 ISMP | www.ismp.org | 4

©2023 ISMP | www.ismp.org | 3







8

©2023 ISMP | www.ismp.org | 8

| Monitoring     |                               |
|----------------|-------------------------------|
| Audits         |                               |
| Surveillance   |                               |
| A.I. Solutions |                               |
| 9              | ©2023 ISMP   www.ismp.org   9 |













15





17













How will information be shared and with whom?

#### Internal

- Diversion Team
- Leadership Personnel
- Suspected Diverter

#### **External**

- DEA
- State Licensing Boards
- Law Enforcement



24

©2023 ISMP | www.ismp.org | 24



©2023 ISMP | www.ismp.org | 26









| Institute for Safe Medication Practices<br>An ECRI Affiliate |  |
|--------------------------------------------------------------|--|
| Questions?                                                   |  |
| adam.beeler@protenus.com                                     |  |
|                                                              |  |
|                                                              |  |
|                                                              |  |