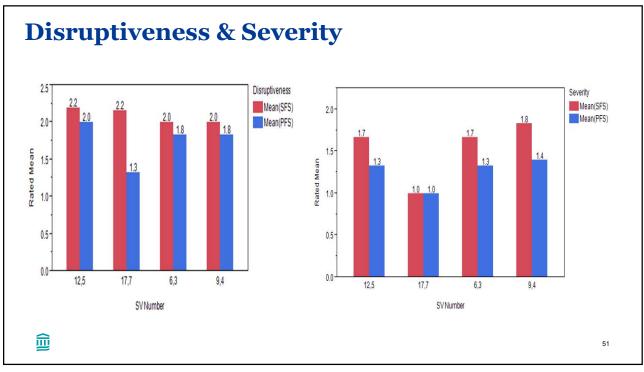

89% of anesthesiologists admitted to a drug error

|                                   | SELF-FILLED<br>SYRINGES | PRE-FILLED<br>SYRINGES |
|-----------------------------------|-------------------------|------------------------|
| Number of cases                   | 8                       | 9                      |
| Process steps                     | 21                      | 19                     |
| System vulnerabilities            | 21                      | 8                      |
| Medications administered per case | 9.6                     | 10.3                   |

51