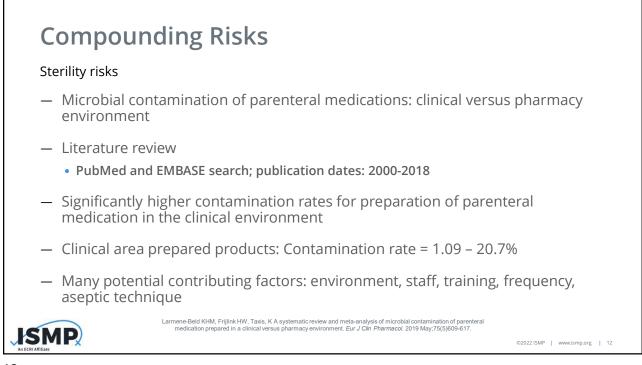

### Waste Study Results

- 669 distinct waste observations met inclusion criteria
- Collected during 15 days across four units 80 beds (two hospitals)
- In total, 207 mg of hydromorphone and 17,962.50  $\mu g$  of fentanyl were wasted
- Nursing staff time associated with the wasting process totaled 50,990 seconds (849.83 minutes or 14.16 hours)

Table 2. Most Frequently Observed Waste Amounts for Fentanyl and Hydromorphone.

| Drug                              | N   | Waste amount | Percentage of total wastes (%) |
|-----------------------------------|-----|--------------|--------------------------------|
| Fentanyl (50 µg/mL) 2 mL vial     | 143 | 50 µg        | 49.83                          |
| Fentanyl (50 µg/mL) 2 mL vial     | 132 | 75 µg        | 45.99                          |
| Hydromorphone (I mg/mL) I mL vial | 239 | 0.5 mg       | 62.89                          |
| Hydromorphone (I mg/mL) I mL vial | 68  | 0.8 mg       | 17.89                          |