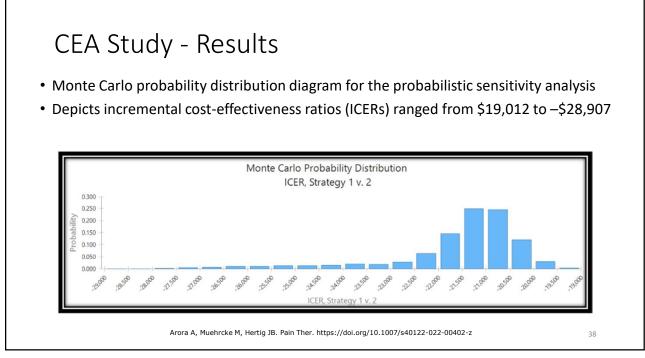

|
|-----------------------------------|-----|--------------------|-----------------------|-------------|----------------------|
| Fentanyl (50 µg/mL) 2 mL vial     | 287 | \$226.33           | \$217.58              | \$443.91    | \$1.55               |
| Hydromorphone (I mg/mL) I mL vial | 380 | \$886.89           | \$270.23              | \$1157.12   | \$3.05               |
| Morphine (2 mg/mL) I mL vial      | 2   | \$2.66             | \$1.70                | \$4.36      | \$2.18               |
| Total                             | 669 | \$1115.88          | \$489.51              | \$1605.39   |                      |

Hertig JB, Jarrell K, Arora P, Nwabueze J, Moureaud C, Degnan D, Trujillo T. *Hosp* 2020. https://journals.sagepub.com/doi/10.1177/0018578720931754.













37













Î

43

Species : Adult Canine Patient : SYDNEY : SUE B Client Results Test **Reference** Range ALKP 85 U/L 23 -212 = ALT = 23 U/L 10 -100 BUN = 16.6 mg/d17.0 -27.0 0.50 -CREA = 0.77 mg/dl1.80 GLU = 130.6 mg/d177.0 - 125.0 TP 6.21 g/d1 5.20 -8.20 = Na = 149.9 mmol/l144.0 - 160.0K = 4.44 mmol/13.50 - 5.80 = 116.9 mmol/l109.0 - 122.0Cl 44

44



45

Î

Indicator Results Reference Range Test HIGH LOW NORMAL ALKP = 85 U/L 23 -212ALT 23 U/L 10 -100 = 7.0 - 27.0 BUN = 16.6 mg/d1= 0.77 mg/dl0.50 - 1.80CREA = 130.6 mg/dl77.0 - 125.0 GLU = 6.21 g/d15.20 - 8.20 TP Na = 149.9 mmol/l144.0 - 160.0 K = 4.44 mmol/l3.50 - 5.80 = 116.9 mmol/1109.0 - 122.0Cl 46

46

#### **Current State**

- 1,035 bed academic medical center
- Level 1 adult and pediatric trauma and burn care
- 5 multidisciplinary